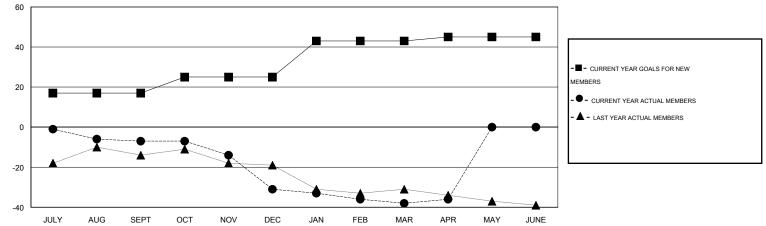

## GMT. Kenneth Schwols

| GMT: Kennet                                 | h Schwols        |                     | LOCATIO                    | UTAH                        | _                                           |                    |                                  |                              | GMT CA 1                    |  |
|---------------------------------------------|------------------|---------------------|----------------------------|-----------------------------|---------------------------------------------|--------------------|----------------------------------|------------------------------|-----------------------------|--|
|                                             |                  | Clubs               |                            |                             | Members                                     |                    |                                  |                              |                             |  |
| RESULTS FOR 2013-2014                       |                  |                     |                            |                             | RESULTS FOR 2013-2014                       |                    |                                  |                              |                             |  |
| QUARTER                                     | NEW CLUB<br>GOAL | ACTUAL NEW<br>CLUBS | ACTUAL<br>DROPPED<br>CLUBS | ACTUAL NET<br>GAIN/<br>LOSS | QUARTER                                     | NEW MEMBER<br>GOAL | ACTUAL TOTAL<br>MEMBERS<br>ADDED | ACTUAL<br>DROPPED<br>MEMBERS | ACTUAL NET<br>GAIN/<br>LOSS |  |
| JULY/AUG/SEPT<br>OCT/NOV/DEC<br>JAN/FEB/MAR | 1<br>0<br>1      | 0<br>0<br>0         | 0<br>1<br>0                | 0<br>-1<br>0                | JULY/AUG/SEPT<br>OCT/NOV/DEC<br>JAN/FEB/MAR | 17<br>8<br>18      | 7<br>12<br>20                    | 14<br>36<br>27               | -7<br>-24<br>-7             |  |
| APR/MAY/JUNE                                | 0                | 0                   | 0                          | 0                           | APR/MAY/JUNE                                | 2                  | 7                                | 5                            | 2                           |  |