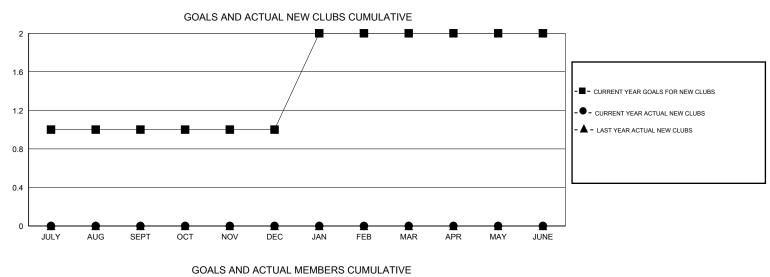

## GMT. Kenneth Schwols

| GMT: Kennet                                 | h Schwols        |                     | LOCATIO                    | UTAH                        | _                                           |                    |                                  |                              | GMT CA 1                    |  |
|---------------------------------------------|------------------|---------------------|----------------------------|-----------------------------|---------------------------------------------|--------------------|----------------------------------|------------------------------|-----------------------------|--|
|                                             |                  | Clubs               |                            |                             | Members                                     |                    |                                  |                              |                             |  |
| RESULTS FOR 2013-2014                       |                  |                     |                            |                             | RESULTS FOR 2013-2014                       |                    |                                  |                              |                             |  |
| QUARTER                                     | NEW CLUB<br>GOAL | ACTUAL NEW<br>CLUBS | ACTUAL<br>DROPPED<br>CLUBS | ACTUAL NET<br>GAIN/<br>LOSS | QUARTER                                     | NEW MEMBER<br>GOAL | ACTUAL TOTAL<br>MEMBERS<br>ADDED | ACTUAL<br>DROPPED<br>MEMBERS | ACTUAL NET<br>GAIN/<br>LOSS |  |
| JULY/AUG/SEPT<br>OCT/NOV/DEC<br>JAN/FEB/MAR | 1<br>0<br>1      | 0<br>0<br>0         | 0<br>1<br>0                | 0<br>-1<br>0                | JULY/AUG/SEPT<br>OCT/NOV/DEC<br>JAN/FEB/MAR | 17<br>8<br>18      | 7<br>12<br>20                    | 14<br>36<br>27               | -7<br>-24<br>-7             |  |
| APR/MAY/JUNE                                | 0                | 0                   | 0                          | 0                           | APR/MAY/JUNE                                | 2                  | 7                                | 5                            | 2                           |  |